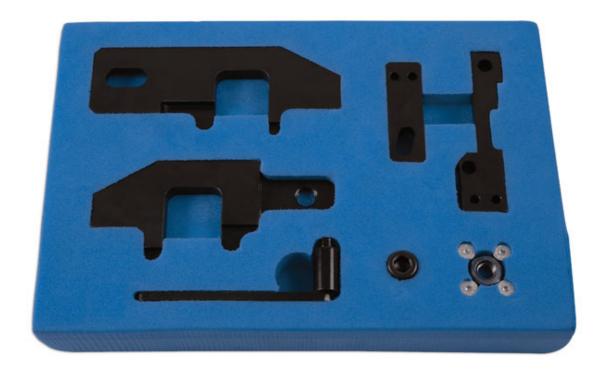

## **Engine Timing Kit - for PSA, Vauxhall/Opel 1.0, 1.2**

Designed to hold the camshafts and crankshaft in their timed position during belt replacement on Citroën, DS, Peugeot and Vauxhall/Opel EB0 and EB2 1.0L and 1.2L 3 cylinder engines.

## **Additional Information**

- Designed to hold the camshafts and crankshaft in their timed position during belt replacement.
- Applications include: Citroën, DS, Peugeot and Vauxhall/Opel models.
- Designed for the Citroën, DS, Peugeot and Vauxhall/Opel EB0 and EB2 1.0 & 1.2L 3 cylinder engines.
- To refit the water pump belt use stretchy belt installation tool, Laser Part No. 7595. for Timing Belt Checking Gauge, see Part No. 8207.
- Packed in EVA foam in a metal tin. Made in Sheffield.