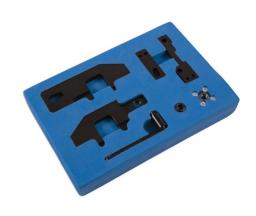

## **Engine Timing Kit - for PSA, Vauxhall/Opel 1.0, 1.2**

Designed to hold the camshafts and crankshaft in their timed position during belt replacement on Citroën, DS, Peugeot and Vauxhall/Opel EB0 and EB2 1.0L and 1.2L 3 cylinder engines.

## **Additional Information**

- Designed to hold the camshafts and crankshaft in their timed position during belt replacement.
- Applications include: Citroën, DS, Peugeot and Vauxhall/Opel models.
- Designed for the Citroën, DS, Peugeot and Vauxhall/Opel EB0 and EB2 1.0 & 1.2L 3 cylinder engines.
- To refit the water pump belt use stretchy belt installation tool, Laser Part No. 7595. for Timing Belt Checking Gauge, see Part No. 8207.
- Packed in EVA foam in a metal tin. Made in Sheffield.